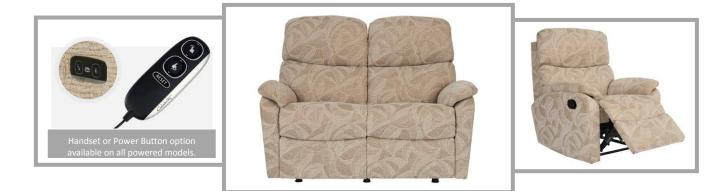

## **Aston Suite**

| Aston Suite Dimensions Metric |        |       |       |             |            |            |
|-------------------------------|--------|-------|-------|-------------|------------|------------|
|                               | HEIGHT | WIDTH | DEPTH | SEAT HEIGHT | SEAT WIDTH | SEAT DEPTH |
| STANDARD RECLINER*            | 1090   | 850   | 890   | 510         | 485        | 510        |
| FIXED CHAIR                   | 1090   | 850   | 890   | 510         | 485        | 510        |
| 2 SEAT FIXED/RECLINING SETTEE | 1090   | 1360  | 890   | 510         | 990        | 510        |
| 3 SEAT FIXED/RECLINING SETTEE | 1090   | 1865  | 890   | 510         | 1500       | 510        |