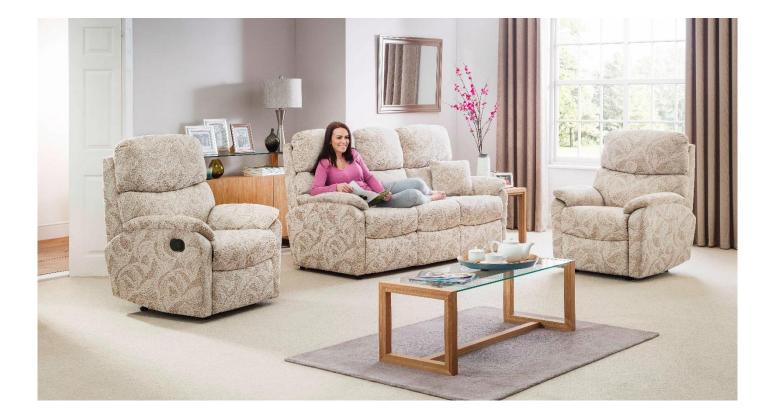

## **Aston Suite**

| Aston Suite Dimensions Metric |        |       |       |             |            |            |
|-------------------------------|--------|-------|-------|-------------|------------|------------|
|                               | HEIGHT | WIDTH | DEPTH | SEAT HEIGHT | SEAT WIDTH | SEAT DEPTH |
| STANDARD RECLINER*            | 1090   | 850   | 890   | 510         | 485        | 510        |
| FIXED CHAIR                   | 1090   | 850   | 890   | 510         | 485        | 510        |
| 2 SEAT FIXED/RECLINING SETTEE | 1090   | 1360  | 890   | 510         | 990        | 510        |
| 3 SEAT FIXED/RECLINING SETTEE | 1090   | 1865  | 890   | 510         | 1500       | 510        |